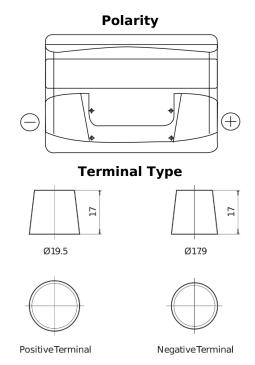

## **Technica TB800**

| Part number                    | TB800         |
|--------------------------------|---------------|
| Technology                     | Flooded       |
| EAN/GTIN                       | 3661024056465 |
| Voltage                        | 12 V          |
| Capacity                       | 80.0 Ah       |
| CCA                            | 640 A         |
| Length                         | 315 mm        |
| Width                          | 175 mm        |
| Height                         | 190 mm        |
| Box size                       | L04           |
| Polarity                       | ETN 0         |
| Terminal Type                  | EN taper post |
| Hold Down                      | B13           |
| Weights (subject of variation) | 19.00 kg      |