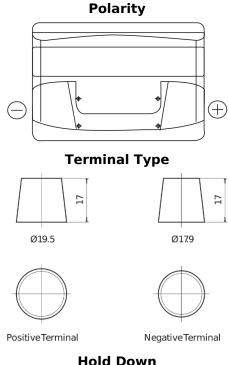

## **Technica TB740**

| Part number                    | TB740         |
|--------------------------------|---------------|
| Technology                     | Flooded       |
| EAN/GTIN                       | 3661024054553 |
| Voltage                        | 12 V          |
| Capacity                       | 74.0 Ah       |
| CCA                            | 680 A         |
| Length                         | 278 mm        |
| Width                          | 175 mm        |
| Height                         | 190 mm        |
| Box size                       | L03           |
| Polarity                       | ETN 0         |
| Terminal Type                  | EN taper post |
| Hold Down                      | B13           |
| Weights (subject of variation) | 16.60 kg      |