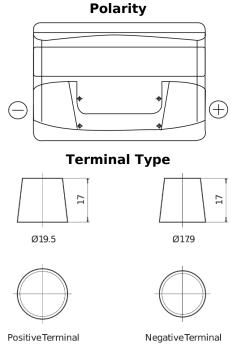

## **Technica TB712**

| Part number                    | TB712         |
|--------------------------------|---------------|
| Technology                     | Flooded       |
| EAN/GTIN                       | 3661024054645 |
| Voltage                        | 12 V          |
| Capacity                       | 71.0 Ah       |
| CCA                            | 670 A         |
| Length                         | 278 mm        |
| Width                          | 175 mm        |
| Height                         | 175 mm        |
| Box size                       | LB3           |
| Polarity                       | ETN 0         |
| Terminal Type                  | EN taper post |
| Hold Down                      | B13           |
| Weights (subject of variation) | 15.30 kg      |