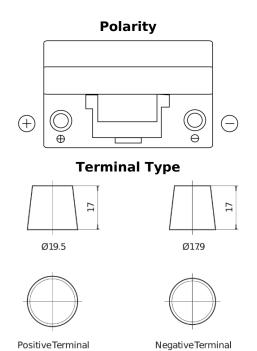

## **Technica TB705**

| Part number                    | TB705         |
|--------------------------------|---------------|
| Technology                     | Flooded       |
| EAN/GTIN                       | 3661024054447 |
| Voltage                        | 12 V          |
| Capacity                       | 70.0 Ah       |
| CCA                            | 540 A         |
| Length                         | 270 mm        |
| Width                          | 173 mm        |
| Height                         | 222 mm        |
| Box size                       | D26           |
| Polarity                       | ETN 1         |
| Terminal Type                  | EN taper post |
| Hold Down                      | Korean B1+B6  |
| Weights (subject of variation) | 16.10 kg      |