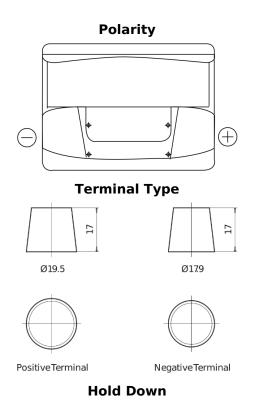

## **Technica TB620**

| Part number                    | TB620         |
|--------------------------------|---------------|
| Technology                     | Flooded       |
| EAN/GTIN                       | 3661024054539 |
| Voltage                        | 12 V          |
| Capacity                       | 62.0 Ah       |
| CCA                            | 540 A         |
| Length                         | 242 mm        |
| Width                          | 175 mm        |
| Height                         | 190 mm        |
| Box size                       | L02           |
| Polarity                       | ETN 0         |
| Terminal Type                  | EN taper post |
| Hold Down                      | B13           |
| Weights (subject of variation) | 14.20 kg      |