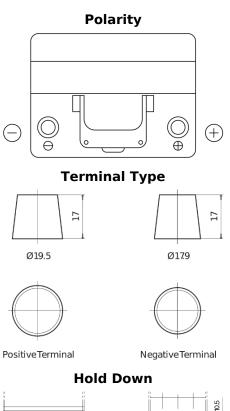

## Technica TB604

|  | Part number                    | TB604         |
|--|--------------------------------|---------------|
|  | Technology                     | Flooded       |
|  | EAN/GTIN                       | 3661024054416 |
|  | Voltage                        | 12 V          |
|  | Capacity                       | 60.0 Ah       |
|  | CCA                            | 480 A         |
|  | Length                         | 230 mm        |
|  | Width                          | 173 mm        |
|  | Height                         | 222 mm        |
|  | Box size                       | D23           |
|  | Polarity                       | ETN 0         |
|  | Terminal Type                  | EN taper post |
|  | Hold Down                      | Korean B1     |
|  | Weights (subject of variation) | 14.60 kg      |
|  |                                |               |