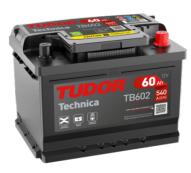

## **Technica TB602**

| Part number                    | TB602         |
|--------------------------------|---------------|
| Technology                     | Flooded       |
| EAN/GTIN                       | 3661024054638 |
| Voltage                        | 12 V          |
| Capacity                       | 60.0 Ah       |
| CCA                            | 540 A         |
| Length                         | 242 mm        |
| Width                          | 175 mm        |
| Height                         | 175 mm        |
| Box size                       | LB2           |
| Polarity                       | ETN 0         |
| Terminal Type                  | EN taper post |
| Hold Down                      | B13           |
| Weights (subject of variation) | 12.90 kg      |