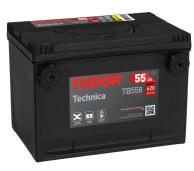

## **Technica TB558**

| Part number                    | TB558                       |
|--------------------------------|-----------------------------|
| Technology                     | Flooded                     |
| EAN/GTIN                       | 3661024057158               |
| Voltage                        | 12 V                        |
| Capacity                       | 55.0 Ah                     |
| CCA                            | 620 A                       |
| Length                         | 230 mm                      |
| Width                          | 180 mm                      |
| Height                         | 186 mm                      |
| Box size                       | G75                         |
| Polarity                       | ETN 1                       |
| Terminal Type                  | SAE S 3/8" side<br>Terminal |
| Hold Down                      | B7                          |
| Weights (subject of variation) | 14.20 kg                    |