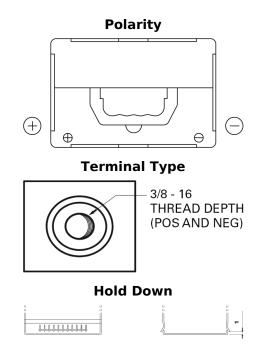

## **Technica TB558**

| Part number                    | TB558                       |
|--------------------------------|-----------------------------|
| Technology                     | Flooded                     |
| EAN/GTIN                       | 3661024057158               |
| Voltage                        | 12 V                        |
| Capacity                       | 55.0 Ah                     |
| CCA                            | 620 A                       |
| Length                         | 230 mm                      |
| Width                          | 180 mm                      |
| Height                         | 186 mm                      |
| Box size                       | G75                         |
| Polarity                       | ETN 1                       |
| Terminal Type                  | SAE S 3/8" side<br>Terminal |
| Hold Down                      | B7                          |
| Weights (subject of variation) | 14.20 kg                    |