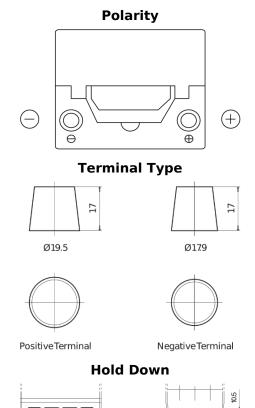

## **Technica TB504**

| Part number                    | TB504         |
|--------------------------------|---------------|
| Technology                     | Flooded       |
| EAN/GTIN                       | 3661024054409 |
| Voltage                        | 12 V          |
| Capacity                       | 50.0 Ah       |
| CCA                            | 360 A         |
| Length                         | 200 mm        |
| Width                          | 173 mm        |
| Height                         | 222 mm        |
| Box size                       | D20           |
| Polarity                       | ETN 0         |
| Terminal Type                  | EN taper post |
| Hold Down                      | Korean B1     |
| Weights (subject of variation) | 12.90 kg      |