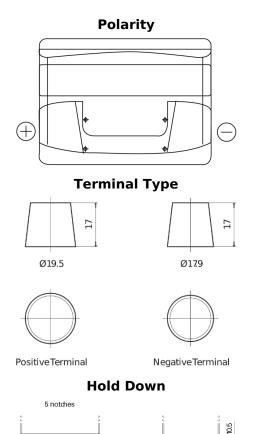

## **Technica TB501**

| Part number                    | TB501         |
|--------------------------------|---------------|
| Technology                     | Flooded       |
| EAN/GTIN                       | 3661024054522 |
| Voltage                        | 12 V          |
| Capacity                       | 50.0 Ah       |
| CCA                            | 450 A         |
| Length                         | 207 mm        |
| Width                          | 175 mm        |
| Height                         | 190 mm        |
| Box size                       | L01           |
| Polarity                       | ETN 1         |
| Terminal Type                  | EN taper post |
| Hold Down                      | B13           |
| Weights (subject of variation) | 12.20 kg      |