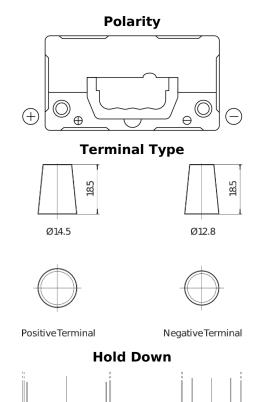

## **Technica TB457**

| Part number                    | TB457          |
|--------------------------------|----------------|
| Technology                     | Flooded        |
| EAN/GTIN                       | 3661024054362  |
| Voltage                        | 12 V           |
| Capacity                       | 45.0 Ah        |
| CCA                            | 330 A          |
| Length                         | 237 mm         |
| Width                          | 127 mm         |
| Height                         | 227 mm         |
| Box size                       | B24            |
| Polarity                       | ETN 1          |
| Terminal Type                  | JIS taper post |
| Hold Down                      | В0             |
| Weights (subject of variation) | 11.40 kg       |