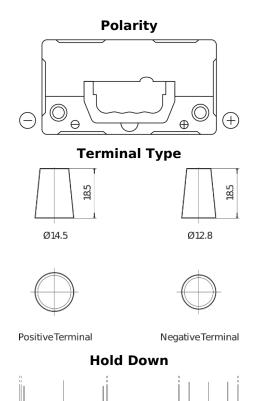

## **Technica TB456**

| Part number                    | TB456          |
|--------------------------------|----------------|
| Technology                     | Flooded        |
| EAN/GTIN                       | 3661024054355  |
| Voltage                        | 12 V           |
| Capacity                       | 45.0 Ah        |
| CCA                            | 330 A          |
| Length                         | 237 mm         |
| Width                          | 127 mm         |
| Height                         | 227 mm         |
| Box size                       | B24            |
| Polarity                       | ETN 0          |
| Terminal Type                  | JIS taper post |
| Hold Down                      | В0             |
| Weights (subject of variation) | 11.40 kg       |