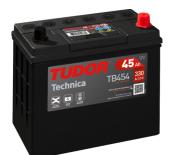

## **Technica TB454**

| Part number         | TB454         | Polarity                            |
|---------------------|---------------|-------------------------------------|
| Technology          | Flooded       |                                     |
| EAN/GTIN            | 3661024054379 |                                     |
| Voltage             | 12 V          |                                     |
| Capacity            | 45.0 Ah       |                                     |
| CCA                 | 330 A         |                                     |
| Length              | 237 mm        | Terminal Type                       |
| Width               | 127 mm        |                                     |
| Height              | 227 mm        |                                     |
| Box size            | B24           | Ø19.5 Ø179                          |
| Polarity            | ETN 0         |                                     |
| Terminal Type       | EN taper post |                                     |
| Hold Down           | B0            |                                     |
| Weights (subject of | 11.40 kg      |                                     |
| variation)          |               | Positive Terminal Negative Terminal |
|                     |               | Hold Down                           |
|                     |               |                                     |