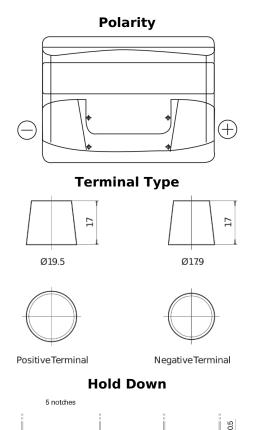

## **Technica TB442**

loss or damage claimed to have arisen as a result. Some products may not be available in your local market.

| Part number                    | TB442         |
|--------------------------------|---------------|
| Technology                     | Flooded       |
| EAN/GTIN                       | 3661024054607 |
| Voltage                        | 12 V          |
| Capacity                       | 44.0 Ah       |
| CCA                            | 420 A         |
| Length                         | 207 mm        |
| Width                          | 175 mm        |
| Height                         | 175 mm        |
| Box size                       | LB1           |
| Polarity                       | ETN 0         |
| Terminal Type                  | EN taper post |
| Hold Down                      | B13           |
| Weights (subject of variation) | 10.60 kg      |