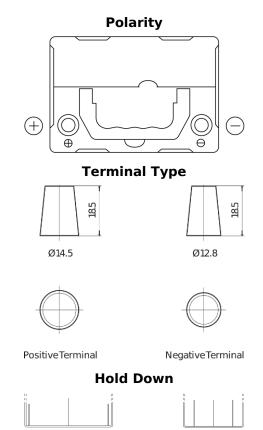

## **Technica TB357**

| Part number                    | TB357          |
|--------------------------------|----------------|
| Technology                     | Flooded        |
| EAN/GTIN                       | 3661024054348  |
| Voltage                        | 12 V           |
| Capacity                       | 35.0 Ah        |
| CCA                            | 240 A          |
| Length                         | 187 mm         |
| Width                          | 127 mm         |
| Height                         | 220 mm         |
| Box size                       | B19            |
| Polarity                       | ETN 1          |
| Terminal Type                  | JIS taper post |
| Hold Down                      | В0             |
| Weights (subject of variation) | 8.90 kg        |