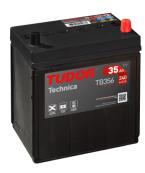

## **Technica TB356**

| Part number                    | TB356          |
|--------------------------------|----------------|
| Technology                     | Flooded        |
| EAN/GTIN                       | 3661024054331  |
| Voltage                        | 12 V           |
| Capacity                       | 35.0 Ah        |
| CCA                            | 240 A          |
| Length                         | 187 mm         |
| Width                          | 127 mm         |
| Height                         | 220 mm         |
| Box size                       | B19            |
| Polarity                       | ETN 0          |
| Terminal Type                  | JIS taper post |
| Hold Down                      | В0             |
| Weights (subject of variation) | 8.90 kg        |