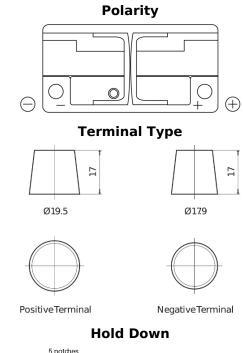

## **Technica TB1100**

| Part number                    | TB1100        |
|--------------------------------|---------------|
| Technology                     | Flooded       |
| EAN/GTIN                       | 3661024056236 |
| Voltage                        | 12 V          |
| Capacity                       | 110.0 Ah      |
| CCA                            | 850 A         |
| Length                         | 392 mm        |
| Width                          | 175 mm        |
| Height                         | 190 mm        |
| Box size                       | L06           |
| Polarity                       | ETN 0         |
| Terminal Type                  | EN taper post |
| Hold Down                      | B13           |
| Weights (subject of variation) | 26.30 kg      |