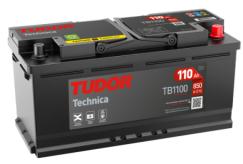

## **Technica TB1100**

| Part number                    | TB1100        |
|--------------------------------|---------------|
| Technology                     | Flooded       |
| EAN/GTIN                       | 3661024056236 |
| Voltage                        | 12 V          |
| Capacity                       | 110.0 Ah      |
| CCA                            | 850 A         |
| Length                         | 392 mm        |
| Width                          | 175 mm        |
| Height                         | 190 mm        |
| Box size                       | L06           |
| Polarity                       | ETN 0         |
| Terminal Type                  | EN taper post |
| Hold Down                      | B13           |
| Weights (subject of variation) | 26.30 kg      |