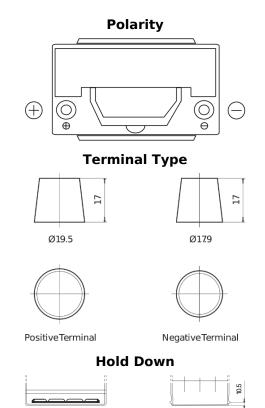

## **High-Tech TA955**

| Part number                    | TA955         |
|--------------------------------|---------------|
| Technology                     | Flooded       |
| EAN/GTIN                       | 3661024054195 |
| Voltage                        | 12 V          |
| Capacity                       | 95.0 Ah       |
| CCA                            | 800 A         |
| Length                         | 306 mm        |
| Width                          | 173 mm        |
| Height                         | 222 mm        |
| Box size                       | D31           |
| Polarity                       | ETN 1         |
| Terminal Type                  | EN taper post |
| Hold Down                      | Korean B1     |
| Weights (subject of variation) | 21.40 kg      |