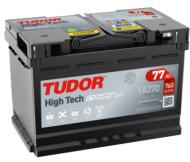

## **High-Tech TA770**

| Part number                    | TA770         |
|--------------------------------|---------------|
| Technology                     | Flooded       |
| EAN/GTIN                       | 3661024054249 |
| Voltage                        | 12 V          |
| Capacity                       | 77.0 Ah       |
| CCA                            | 760 A         |
| Length                         | 278 mm        |
| Width                          | 175 mm        |
| Height                         | 190 mm        |
| Box size                       | L03           |
| Polarity                       | ETN 0         |
| Terminal Type                  | EN taper post |
| Hold Down                      | B13           |
| Weights (subject of variation) | 17.50 kg      |