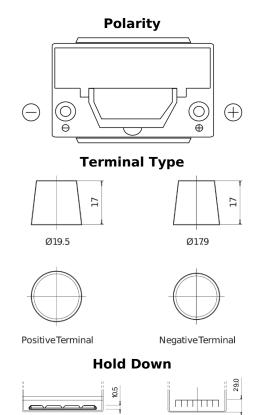

## **High-Tech TA754**

| Part number                    | TA754         |
|--------------------------------|---------------|
| Technology                     | Flooded       |
| EAN/GTIN                       | 3661024054164 |
| Voltage                        | 12 V          |
| Capacity                       | 75.0 Ah       |
| CCA                            | 630 A         |
| Length                         | 270 mm        |
| Width                          | 173 mm        |
| Height                         | 222 mm        |
| Box size                       | D26           |
| Polarity                       | ETN 0         |
| Terminal Type                  | EN taper post |
| Hold Down                      | Korean B1+B6  |
| Weights (subject of variation) | 17.40 kg      |