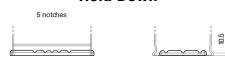

## **High-Tech TA722**

| Part number                    | TA722         |
|--------------------------------|---------------|
| Technology                     | Flooded       |
| EAN/GTIN                       | 3661024054287 |
| Voltage                        | 12 V          |
| Capacity                       | 72.0 Ah       |
| CCA                            | 720 A         |
| Length                         | 278 mm        |
| Width                          | 175 mm        |
| Height                         | 175 mm        |
| Box size                       | LB3           |
| Polarity                       | ETN 0         |
| Terminal Type                  | EN taper post |
| Hold Down                      | B13           |
| Weights (subject of variation) | 15.90 kg      |

## **Hold Down**

Design, features and specifications are subject to change without notice. We disclaim any representation or warranty, express or implied, concerning the data or recommendations, and in no event shall be liable for any loss or damage claimed to have arisen as a result. Some products may not be available in your local market.