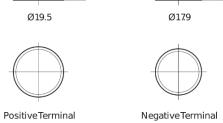

## **High-Tech TA722**

| Part number                    | TA722         |
|--------------------------------|---------------|
| Technology                     | Flooded       |
| EAN/GTIN                       | 3661024054287 |
| Voltage                        | 12 V          |
| Capacity                       | 72.0 Ah       |
| CCA                            | 720 A         |
| Length                         | 278 mm        |
| Width                          | 175 mm        |
| Height                         | 175 mm        |
| Box size                       | LB3           |
| Polarity                       | ETN 0         |
| Terminal Type                  | EN taper post |
| Hold Down                      | B13           |
| Weights (subject of variation) | 15.90 kg      |

## Polarity Terminal Type