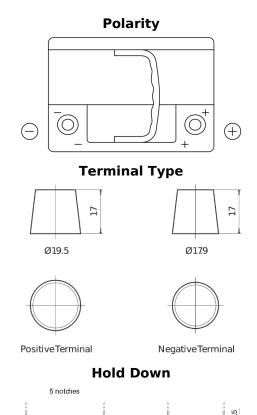

## **High-Tech TA612**

| Part number                    | TA612         |
|--------------------------------|---------------|
| Technology                     | Flooded       |
| EAN/GTIN                       | 3661024054270 |
| Voltage                        | 12 V          |
| Capacity                       | 61.0 Ah       |
| CCA                            | 600 A         |
| Length                         | 242 mm        |
| Width                          | 175 mm        |
| Height                         | 175 mm        |
| Box size                       | LB2           |
| Polarity                       | ETN 0         |
| Terminal Type                  | EN taper post |
| Hold Down                      | B13           |
| Weights (subject of variation) | 14.00 kg      |