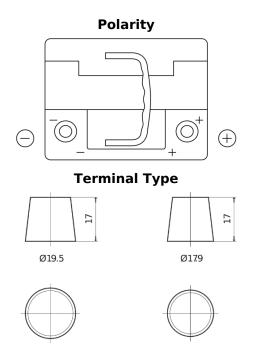

## **High-Tech TA530**

| Part number                    | TA530         |
|--------------------------------|---------------|
| Technology                     | Flooded       |
| EAN/GTIN                       | 3661024054201 |
| Voltage                        | 12 V          |
| Capacity                       | 53.0 Ah       |
| CCA                            | 540 A         |
| Length                         | 207 mm        |
| Width                          | 175 mm        |
| Height                         | 190 mm        |
| Box size                       | L01           |
| Polarity                       | ETN 0         |
| Terminal Type                  | EN taper post |
| Hold Down                      | B13           |
| Weights (subject of variation) | 12.70 kg      |

## **Hold Down**

NegativeTerminal

PositiveTerminal

Design, features and specifications are subject to change without notice. We disclaim any representation or warranty, express or implied, concerning the data or recommendations, and in no event shall be liable for any loss or damage claimed to have arisen as a result. Some products may not be available in your local market.