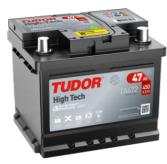

## **High-Tech TA472**

| Part number                    | TA472         |
|--------------------------------|---------------|
| Technology                     | Flooded       |
| EAN/GTIN                       | 3661024054263 |
| Voltage                        | 12 V          |
| Capacity                       | 47.0 Ah       |
| CCA                            | 450 A         |
| Length                         | 207 mm        |
| Width                          | 175 mm        |
| Height                         | 175 mm        |
| Box size                       | LB1           |
| Polarity                       | ETN 0         |
| Terminal Type                  | EN taper post |
| Hold Down                      | B13           |
| Weights (subject of variation) | 11.40 kg      |