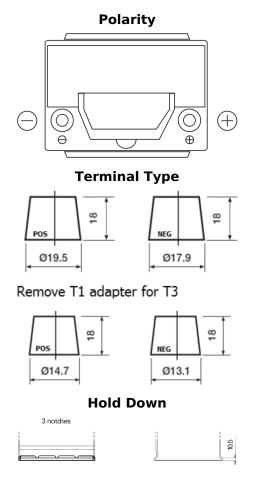

## **High-Tech TA406**

| Part number                    | TA406          |
|--------------------------------|----------------|
| Technology                     | Flooded        |
| EAN/GTIN                       | 3661024057172  |
| Voltage                        | 12 V           |
| Capacity                       | 40.0 Ah        |
| CCA                            | 350 A          |
| Length                         | 187 mm         |
| Width                          | 127 mm         |
| Height                         | 220 mm         |
| Box size                       | B19            |
| Polarity                       | ETN 0          |
| Terminal Type                  | JIS taper post |
| Hold Down                      | B1             |
| Weights (subject of variation) | 9.30 kg        |