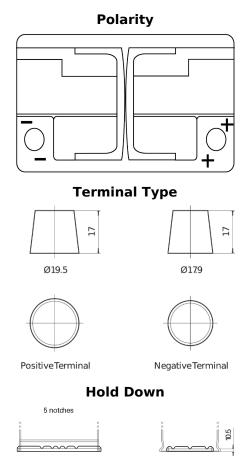

## **AGM EK720**

| Part number                    | EK720         |
|--------------------------------|---------------|
| Technology                     | AGM           |
| EAN/GTIN                       | 3661024037907 |
| Voltage                        | 12 V          |
| Capacity                       | 72 Ah         |
| CCA                            | 760 A         |
| Length                         | 278 mm        |
| Width                          | 175 mm        |
| Height                         | 190 mm        |
| Box size                       | L03           |
| Polarity                       | ETN 0         |
| Terminal Type                  | EN taper post |
| Hold Down                      | B13           |
| Weights (subject of variation) | 20.60 kg      |