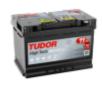

## **High-Tech TA770**

| Down normala are               | TA 770        |
|--------------------------------|---------------|
| Part number                    | TA770         |
| Technology                     | Flooded       |
| EAN/GTIN                       | 3661024054249 |
| Voltage                        | 12 V          |
| Capacity                       | 77 Ah         |
| CCA                            | 760 A         |
| Length                         | 278 mm        |
| Width                          | 175 mm        |
| Height                         | 190 mm        |
| Box size                       | L03           |
| Polarity                       | ETN 0         |
| Terminal Type                  | EN taper post |
| Hold Down                      | B13           |
| Weights (subject of variation) | 17.50 kg      |