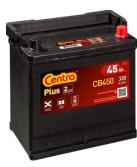

## Plus CB450

| Part number                    | CB450         |
|--------------------------------|---------------|
| Technology                     | Flooded       |
| EAN/GTIN                       | 3661024014496 |
| Voltage                        | 12 V          |
| Capacity                       | 45.0 Ah       |
| CCA                            | 330 A         |
| Length                         | 220 mm        |
| Width                          | 135 mm        |
| Height                         | 225 mm        |
| Box size                       | E02           |
| Polarity                       | ETN 0         |
| Terminal Type                  | EN taper post |
| Hold Down                      | B1            |
| Weights (subject of variation) | 12.50 kg      |