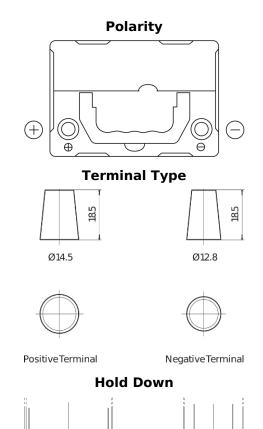

## Plus CB357

| Part number                    | CB357          |
|--------------------------------|----------------|
| Technology                     | Flooded        |
| EAN/GTIN                       | 3661024014342  |
| Voltage                        | 12 V           |
| Capacity                       | 35.0 Ah        |
| CCA                            | 240 A          |
| Length                         | 187 mm         |
| Width                          | 127 mm         |
| Height                         | 220 mm         |
| Box size                       | B19            |
| Polarity                       | ETN 1          |
| Terminal Type                  | JIS taper post |
| Hold Down                      | В0             |
| Weights (subject of variation) | 8.90 kg        |