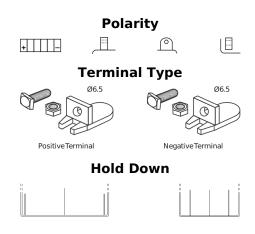

## **GEL GEL12-30**

| Part number                    | GEL12-30         |
|--------------------------------|------------------|
| Technology                     | GEL              |
| EAN/GTIN                       | 3661024034081    |
| Voltage                        | 12 V             |
| Capacity                       | 30.0 Ah          |
| CCA                            | 180 A            |
| Length                         | 197 mm           |
| Width                          | 132 mm           |
| Height                         | 186 mm           |
| Box size                       | U01              |
| Polarity                       | ETN 1            |
| Terminal Type                  | EN full Ford lug |
| Hold Down                      | В0               |
| Weights (subject of variation) | 11.10 kg         |