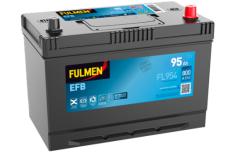

## **Batteries for Cars**

EFB FL954

| Part number         | FL954         | Polarity                          |
|---------------------|---------------|-----------------------------------|
| Technology          | EFB           |                                   |
| EAN/GTIN            | 3661024046503 |                                   |
| Voltage             | 12 V          |                                   |
| Capacity            | 95.0 Ah       |                                   |
| CCA                 | 800 A         |                                   |
| Length              | 306 mm        | Terminal Type                     |
| Width               | 173 mm        |                                   |
| Height              | 222 mm        |                                   |
| Box size            | D31           | Ø19.5 Ø179                        |
| Polarity            | ETN 0         |                                   |
| Terminal Type       | EN taper post |                                   |
| Hold Down           | Korean B1     |                                   |
| Weights (subject of | 21.80 kg      |                                   |
| variation)          |               | PositiveTerminal NegativeTerminal |
|                     |               | Hold Down                         |
|                     |               |                                   |