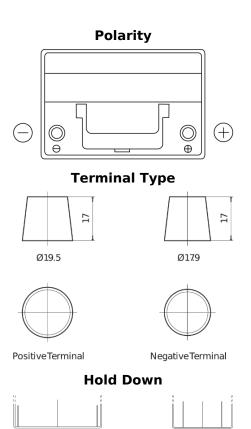

## **Product overview**

FULMEN

**Batteries for Cars** 

EFB FL754

| Part number                    | FL754         |
|--------------------------------|---------------|
| Technology                     | EFB           |
| EAN/GTIN                       | 3661024047272 |
| Voltage                        | 12 V          |
| Capacity                       | 75.0 Ah       |
| CCA                            | 750 A         |
| Length                         | 260 mm        |
| Width                          | 173 mm        |
| Height                         | 222 mm        |
| Box size                       | D26           |
| Polarity                       | ETN 0         |
| Terminal Type                  | EN taper post |
| Hold Down                      | B0            |
| Weights (subject of variation) | 19.00 kg      |
|                                |               |