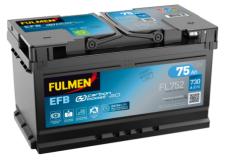

## **EFB FL752**

| Part number                    | FL752         |
|--------------------------------|---------------|
| Technology                     | EFB           |
| EAN/GTIN                       | 3661024046329 |
| Voltage                        | 12 V          |
| Capacity                       | 75.0 Ah       |
| CCA                            | 730 A         |
| Length                         | 315 mm        |
| Width                          | 175 mm        |
| Height                         | 175 mm        |
| Box size                       | LB4           |
| Polarity                       | ETN 0         |
| Terminal Type                  | EN taper post |
| Hold Down                      | B13           |
| Weights (subject of variation) | 18.60 kg      |