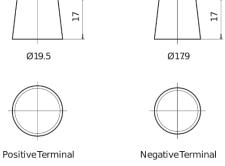

| Part number                    | FL652         |
|--------------------------------|---------------|
| Technology                     | EFB           |
| EAN/GTIN                       | 3661024046312 |
| Voltage                        | 12 V          |
| Capacity                       | 65.0 Ah       |
| CCA                            | 650 A         |
| Length                         | 278 mm        |
| Width                          | 175 mm        |
| Height                         | 175 mm        |
| Box size                       | LB3           |
| Polarity                       | ETN 0         |
| Terminal Type                  | EN taper post |
| Hold Down                      | B13           |
| Weights (subject of variation) | 16.20 kg      |

## Polarity Terminal Type



## **Hold Down**



Design, features and specifications are subject to change without notice. We disclaim any representation or warranty, express or implied, concerning the data or recommendations, and in no event shall be liable for any loss or damage claimed to have arisen as a result. Some products may not be available in your local market.