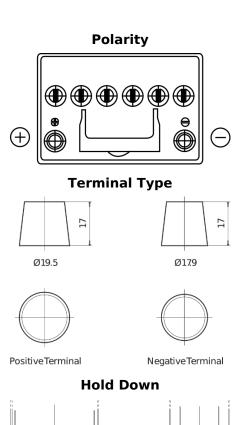

## **Batteries for Cars**

FULMEN

| 1 | FULMEN 60.∞   EFB FL405   ≥ ○   ≥ ○   ≥ ○ |
|---|-------------------------------------------|
|   |                                           |

| Part number         | FL605         |
|---------------------|---------------|
| Technology          | EFB           |
| EAN/GTIN            | 3661024046497 |
| Voltage             | 12 V          |
| Capacity            | 60.0 Ah       |
| CCA                 | 520 A         |
| Length              | 230 mm        |
| Width               | 173 mm        |
| Height              | 222 mm        |
| Box size            | D23           |
| Polarity            | ETN 1         |
| Terminal Type       | EN taper post |
| Hold Down           | ВО            |
| Weights (subject of | 15.80 kg      |
| variation)          |               |
|                     |               |