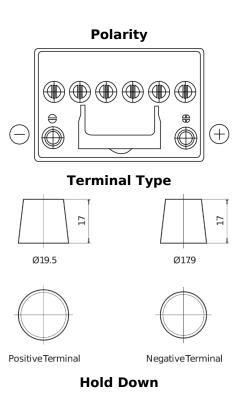

| Part number         | FL604         |
|---------------------|---------------|
| Technology          | EFB           |
| EAN/GTIN            | 3661024046305 |
| Voltage             | 12 V          |
| Capacity            | 60.0 Ah       |
| CCA                 | 520 A         |
| Length              | 230 mm        |
| Width               | 173 mm        |
| Height              | 222 mm        |
| Box size            | D23           |
| Polarity            | ETN 0         |
| Terminal Type       | EN taper post |
| Hold Down           | В0            |
| Weights (subject of | 15.80 kg      |
| variation)          |               |
|                     |               |