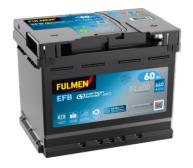

## EFB FL600

| Part number                    | FL600         |
|--------------------------------|---------------|
| Technology                     | EFB           |
| EAN/GTIN                       | 3661024045681 |
| Voltage                        | 12 V          |
| Capacity                       | 60.0 Ah       |
| CCA                            | 640 A         |
| Length                         | 242 mm        |
| Width                          | 175 mm        |
| Height                         | 190 mm        |
| Box size                       | L02           |
| Polarity                       | ETN 0         |
| Terminal Type                  | EN taper post |
| Hold Down                      | B13           |
| Weights (subject of variation) | 17.00 kg      |