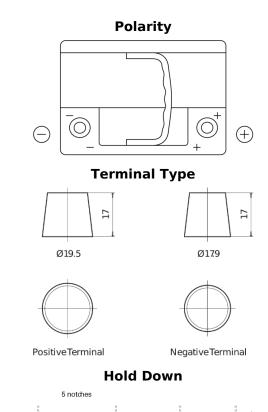

## EFB FL600

| Part number                    | FL600         |
|--------------------------------|---------------|
| Technology                     | EFB           |
| EAN/GTIN                       | 3661024045681 |
| Voltage                        | 12 V          |
| Capacity                       | 60.0 Ah       |
| CCA                            | 640 A         |
| Length                         | 242 mm        |
| Width                          | 175 mm        |
| Height                         | 190 mm        |
| Box size                       | L02           |
| Polarity                       | ETN 0         |
| Terminal Type                  | EN taper post |
| Hold Down                      | B13           |
| Weights (subject of variation) | 17.00 kg      |