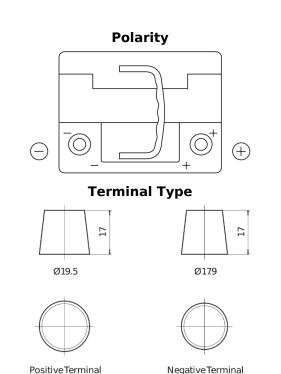

## **EFB FL550**

| Part number                    | FL550         |
|--------------------------------|---------------|
| Technology                     | EFB           |
| EAN/GTIN                       | 3661024046527 |
| Voltage                        | 12 V          |
| Capacity                       | 55.0 Ah       |
| CCA                            | 540 A         |
| Length                         | 207 mm        |
| Width                          | 175 mm        |
| Height                         | 190 mm        |
| Box size                       | L01           |
| Polarity                       | ETN 0         |
| Terminal Type                  | EN taper post |
| Hold Down                      | B13           |
| Weights (subject of variation) | 14.10 kg      |