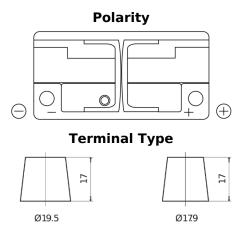

**EFB FL1050** 

| Part number                    | FL1050        |
|--------------------------------|---------------|
| Technology                     | EFB           |
| EAN/GTIN                       | 3661024046930 |
| Voltage                        | 12 V          |
| Capacity                       | 105.0 Ah      |
| CCA                            | 950 A         |
| Length                         | 392 mm        |
| Width                          | 175 mm        |
| Height                         | 190 mm        |
| Box size                       | L06           |
| Polarity                       | ETN 0         |
| Terminal Type                  | EN taper post |
| Hold Down                      | B13           |
| Weights (subject of variation) | 27.20 kg      |
| ,                              |               |

NegativeTerminal

PositiveTerminal

5 notches

~~~~~

Hold Down

Design, features and specifications are subject to change without notice. We disclaim any representation or warranty, express or implied, concerning the data or recommendations, and in no event shall be liable for any loss or damage claimed to have arisen as a result. Some products may not be available in your local market.