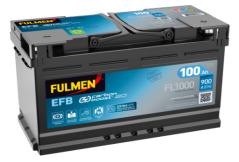

## **EFB FL1000**

| Part number                    | FL1000        |
|--------------------------------|---------------|
| Technology                     | EFB           |
| EAN/GTIN                       | 3661024046978 |
| Voltage                        | 12 V          |
| Capacity                       | 100.0 Ah      |
| CCA                            | 900 A         |
| Length                         | 353 mm        |
| Width                          | 175 mm        |
| Height                         | 190 mm        |
| Box size                       | L05           |
| Polarity                       | ETN 0         |
| Terminal Type                  | EN taper post |
| Hold Down                      | B13           |
| Weights (subject of variation) | 25.50 kg      |