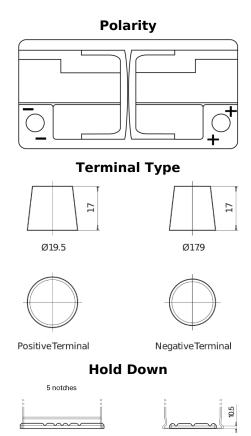

## **AGM FK960**

| Part number                    | FK960         |
|--------------------------------|---------------|
| Technology                     | AGM           |
| EAN/GTIN                       | 3661024047425 |
| Voltage                        | 12 V          |
| Capacity                       | 96.0 Ah       |
| CCA                            | 850 A         |
| Length                         | 353 mm        |
| Width                          | 175 mm        |
| Height                         | 190 mm        |
| Box size                       | L05           |
| Polarity                       | ETN 0         |
| Terminal Type                  | EN taper post |
| Hold Down                      | B13           |
| Weights (subject of variation) | 26.10 kg      |
|                                |               |