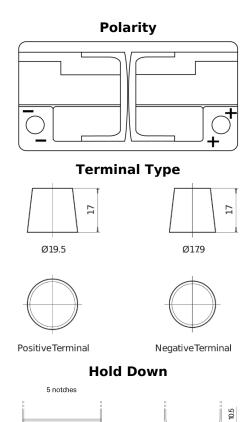

## **AGM FK950**

| Part number                    | FK950         |
|--------------------------------|---------------|
| Technology                     | AGM           |
| EAN/GTIN                       | 3661024045742 |
| Voltage                        | 12 V          |
| Capacity                       | 95.0 Ah       |
| CCA                            | 850 A         |
| Length                         | 353 mm        |
| Width                          | 175 mm        |
| Height                         | 190 mm        |
| Box size                       | L05           |
| Polarity                       | ETN 0         |
| Terminal Type                  | EN taper post |
| Hold Down                      | B13           |
| Weights (subject of variation) | 26.10 kg      |
|                                |               |