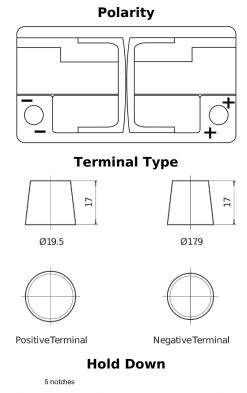

## **AGM FK820**

| Part number                    | FK820         |
|--------------------------------|---------------|
| Technology                     | AGM           |
| EAN/GTIN                       | 3661024047418 |
| Voltage                        | 12 V          |
| Capacity                       | 82.0 Ah       |
| CCA                            | 800 A         |
| Length                         | 315 mm        |
| Width                          | 175 mm        |
| Height                         | 190 mm        |
| Box size                       | L04           |
| Polarity                       | ETN 0         |
| Terminal Type                  | EN taper post |
| Hold Down                      | B13           |
| Weights (subject of variation) | 23.30 kg      |