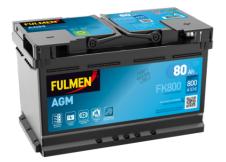

## **Batteries for Cars**

FULMEN

| Part number                    | FK800         |
|--------------------------------|---------------|
| Technology                     | AGM           |
| EAN/GTIN                       | 3661024045728 |
| Voltage                        | 12 V          |
| Capacity                       | 80.0 Ah       |
| CCA                            | 800 A         |
| Length                         | 315 mm        |
| Width                          | 175 mm        |
| Height                         | 190 mm        |
| Box size                       | L04           |
| Polarity                       | ETN 0         |
| Terminal Type                  | EN taper post |
| Hold Down                      | B13           |
| Weights (subject of variation) | 23.30 kg      |
|                                |               |

**AGM FK800**