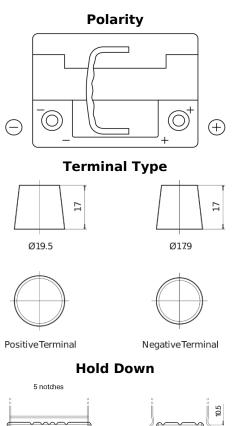

## **Batteries for Cars**

FULME

|   | FULMEN 51/20 680 |
|---|------------------|
|   | AGM              |
| A |                  |
| A |                  |
|   |                  |

| Part number                    | FK620         |
|--------------------------------|---------------|
| Technology                     | AGM           |
| EAN/GTIN                       | 3661024047395 |
| Voltage                        | 12 V          |
| Capacity                       | 62.0 Ah       |
| CCA                            | 680 A         |
| Length                         | 242 mm        |
| Width                          | 175 mm        |
| Height                         | 190 mm        |
| Box size                       | L02           |
| Polarity                       | ETN 0         |
| Terminal Type                  | EN taper post |
| Hold Down                      | B13           |
| Weights (subject of variation) | 17.90 kg      |