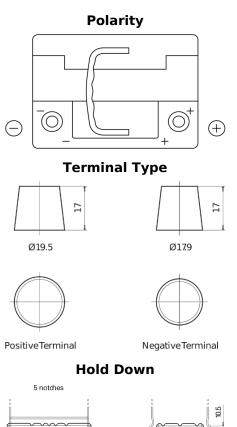

## **Batteries for Cars**

FULME

|          | FULMEN FK60 M |
|----------|---------------|
| S. S. C. |               |

| Part number                    | FK600         |
|--------------------------------|---------------|
| Technology                     | AGM           |
| EAN/GTIN                       | 3661024046282 |
| Voltage                        | 12 V          |
| Capacity                       | 60.0 Ah       |
| CCA                            | 680 A         |
| Length                         | 242 mm        |
| Width                          | 175 mm        |
| Height                         | 190 mm        |
| Box size                       | L02           |
| Polarity                       | ETN 0         |
| Terminal Type                  | EN taper post |
| Hold Down                      | B13           |
| Weights (subject of variation) | 17.90 kg      |
|                                |               |