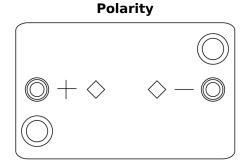

## **AGM FK508**

| Part number                    | FK508         |
|--------------------------------|---------------|
| Technology                     | AGM           |
| EAN/GTIN                       | 3661024046442 |
| Voltage                        | 12 V          |
| Capacity                       | 50.0 Ah       |
| CCA                            | 800 A         |
| Length                         | 260 mm        |
| Width                          | 173 mm        |
| Height                         | 206 mm        |
| Box size                       | G34           |
| Polarity                       | ETN 9         |
| Terminal Type                  | EN taper post |
| Hold Down                      | B7            |
| Weights (subject of variation) | 17.50 kg      |