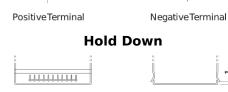

## **AGM FK508**

| Part number                    | FK508         |
|--------------------------------|---------------|
| Technology                     | AGM           |
| EAN/GTIN                       | 3661024046442 |
| Voltage                        | 12 V          |
| Capacity                       | 50.0 Ah       |
| CCA                            | 800 A         |
| Length                         | 260 mm        |
| Width                          | 173 mm        |
| Height                         | 206 mm        |
| Box size                       | G34           |
| Polarity                       | ETN 9         |
| Terminal Type                  | EN taper post |
| Hold Down                      | B7            |
| Weights (subject of variation) | 17.50 kg      |

## **Terminal Type** Ø19.5 Ø17.9 PositiveTerminal NegativeTerminal **Hold Down**

Design, features and specifications are subject to change without notice. We disclaim any representation or warranty, express or implied, concerning the data or recommendations, and in no event shall be liable for any loss or damage claimed to have arisen as a result. Some products may not be available in your local market.