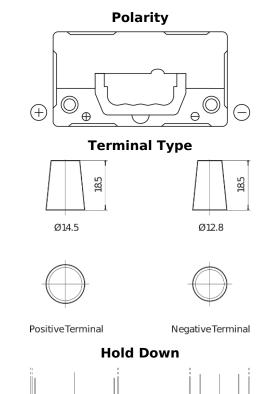

## **AGM FK457**

| Part number                    | FK457          |
|--------------------------------|----------------|
| Technology                     | AGM            |
| EAN/GTIN                       | 3661024047500  |
| Voltage                        | 12 V           |
| Capacity                       | 45.0 Ah        |
| CCA                            | 380 A          |
| Length                         | 237 mm         |
| Width                          | 127 mm         |
| Height                         | 227 mm         |
| Box size                       | B24            |
| Polarity                       | ETN 1          |
| Terminal Type                  | JIS taper post |
| Hold Down                      | В0             |
| Weights (subject of variation) | 13.50 kg       |
|                                |                |