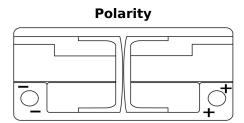

## **AGM FK1060**

| Part number                    | FK1060        |
|--------------------------------|---------------|
| Technology                     | AGM           |
| EAN/GTIN                       | 3661024047432 |
| Voltage                        | 12 V          |
| Capacity                       | 106.0 Ah      |
| CCA                            | 950 A         |
| Length                         | 392 mm        |
| Width                          | 175 mm        |
| Height                         | 190 mm        |
| Box size                       | L06           |
| Polarity                       | ETN 0         |
| Terminal Type                  | EN taper post |
| Hold Down                      | B13           |
| Weights (subject of variation) | 29.00 kg      |