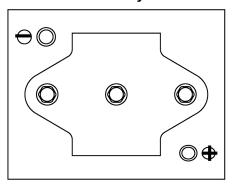

|
| Technology                     | GEL                |
| EAN/GTIN                       | 3661024035804      |
| Voltage                        | 6 V                |
| Capacity                       | 200 Ah             |
| Watt hour                      | 1100 Wh            |
| Length                         | 244 mm             |
| Width                          | 190 mm             |
| Height                         | 275 mm             |
| Box size                       | GC2                |
| Polarity                       | ETN 0              |
| Terminal Type                  | M10 thread pos.and |
|                                | neg.               |
| Hold Down                      | В0                 |
| Weights (subject of variation) | 30.50 kg           |

## Polarity



## **Terminal Type**





Design, features and specifications are subject to change without notice. We disclaim any representation or warranty, express or implied, concerning the data or recommendations, and in no event shall be liable for any loss or damage claimed to have arisen as a result. Some products may not be available in your local market.